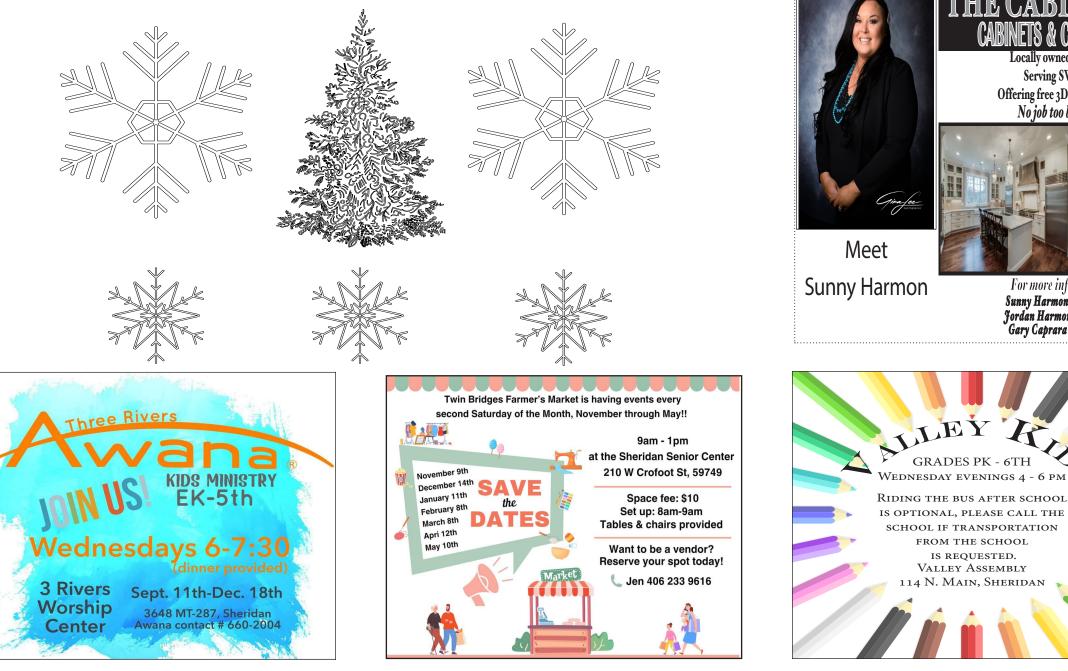

3 RIVERS WORSHIP CENTER - WHERE HOPE, FAITH AND LOVE CONVERGE and we would love to have you join us. Come as you are and be blessed. Every Sunday @ 10:30 am @ 3648 MT-287. Family friendly

RUBY VALLEY BAPTIST CHURCH - Every Sunday Service Times: - Sunday School 10 am -Morning Service @ 11 am. Bible Study & Praver Meetings Wednesday Evenings @ 6 pm. VALLEY KIDS - PK to 6th grade Wednesday Evenings from 4 to 6 @ Valley Assemble Main Street, Sheridan - See Ad for more information AA MEETINGS - AL-ANON Group - Mondays @ 7 pm Christ Episcopal Church Fellowship Hall Womens Group - Tuesdays @ 6:30 pm - Christ Episcopal Church Fellowship Hall AWANA - EK to 5th grade Starting September 11th to December 18th - Wednesday nights 6 pm to

7:30 pm

STRENGTH TRAINING CLASSES - Monday, Wednesday, & Fridays @ 2 pm @ The Sheridan Senior Center

SOFT SERVE ICE CREAM - Every Thursday - 1 pm to 4 pm - TRMCC Activities Department Fundraiser - See Ad