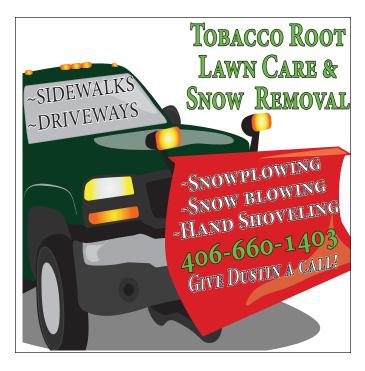

VE DISTRICT 69!**

'm honored and humbled in the confidence you have placed in me to again represent you in the Montana Legislature. I encourage you to engage in the process and provide thoughts and comments, now and during the session, which will start on January 6th and continue through April.

Please follow along with all legislative news via the website, <u>www.leg.mt.gov</u> Here, you can follow a bill from introduction to final determination, read bill text and any amendments, testify online or with written comments, watch committee hearings and floor sessions, and view the daily schedule.



Please reach out via text message, 406-596-0418 or email, <u>enneth.walsh@legmt.gov</u>

look forward to hearing from you!

\*Paid for by Ken Walsh for MT Legislature House District 69 📕 🚺









A Place to Find Help Assistance with SNAP, Medicaid, LIHEAP. Referrals for help scheduling local face to face with Job Service, and whatever else you might need.

> The Resource Assistance Center 222 N Montana STE A, Dillon Montana

> > 406-988-0360

## Sheridan Library to hold **Community Resource Meeting**

The Sheridan Library will hold a meeting at the Sheridan Senior Center on Thursday, January 16 at 6:30pm. The purpose of the meeting will be to compile a list of resources to assist those in our communities who are experiencing any of a variety of needs, and to facilitate connections and communication between the organizations and people who can provide that assistance in and around the valley.

If you or a representative from your organization would like to be included or for mor