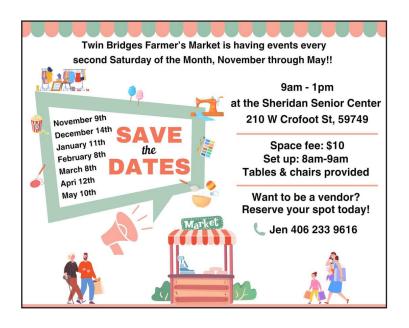

# Ruby Valley Nugget January 2025 - 1st Issue

WIN BRIDGES FARMER'S MARKET

## FARMER'S MARKET B

### **CRAFT FAIR**

### **JANUARY 11TH** 9AM-1PM

SHERIDAN SENIOR CENTER 210 W CROFOOT ST, 59749

SOUP LUNCH PROVIDED BY THE SHERIDAN SENIOR CENTER - \$5

LUNCH PROCEEDS GO TO THE SHERIDAN SENIOR CENTER

MOUNTAINSIDE Sarah Marrazzo 406.404.8477 www.mtnsidemassage.com Open Mon-Wed Located in Headlines Salon

# Ruby Valley Happenings

**RANCHER ROUNDTABLE** - Jan 8th - 5 pm to 7 pm - Sheridan Senior Center - Livestock & Large Carnivore **Conflict Mitigation** 

TWIN BRIDGES FARMER'S MARKET & CRAFT FAIR - Jan 11th - 9 am to 1 pm - Sheridan Senior Center SHERIDAN LIBRARY COMMUNITY RESOURCE MEETING - Jan 16th - 6:30 pm - Sheridan Senior Center THE ELLING HOUSE CHAUTAUGUA - See Ad