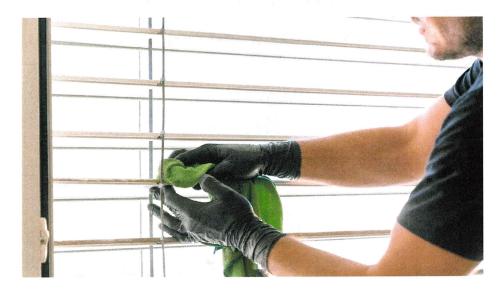

#### **Detailing That Will Help Sell Your Home This Spring**

To sell your home this spring, you should repaint, declutter and deep clean, but details will make the most difference.

- professional.
- •
- coverings for showings to homebuyers.
- clean smelly blades.

#### MONTANA PROPERTIES

• Before you paint, scuff up the surface with a light sanding or a fine abrasive pad. Clean walls and floors of dust and dirt so painter's tape will adhere tightly, and your paint job looks more

Be ruthless when you declutter. Donate items you don't use or like very much. Closets look bigger with fewer clothes. Organize kitchen and bath cabinets and drawers for more appeal.

Deep cleaning should include windows. Vacuum dust and dirt from sills, then apply a generous spray of window cleaner. Use a squeegee to remove wet streaks, which works better than a cloth. Fluff curtains in the dryer and wipe off curtain rods in the meanwhile. Open all window