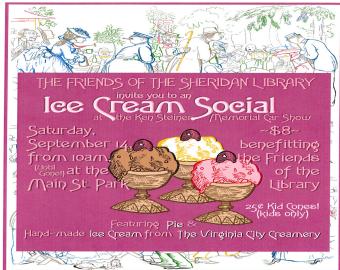

KENNY STEINER 16th MEMORIAL CAR SHOW - September 14th - See Ad for more information

**ICE CREAM SOCIAL** - September 14th - See Ad for more information

SAVE OUR BUILDINGS - September 14th - See Ad for more information