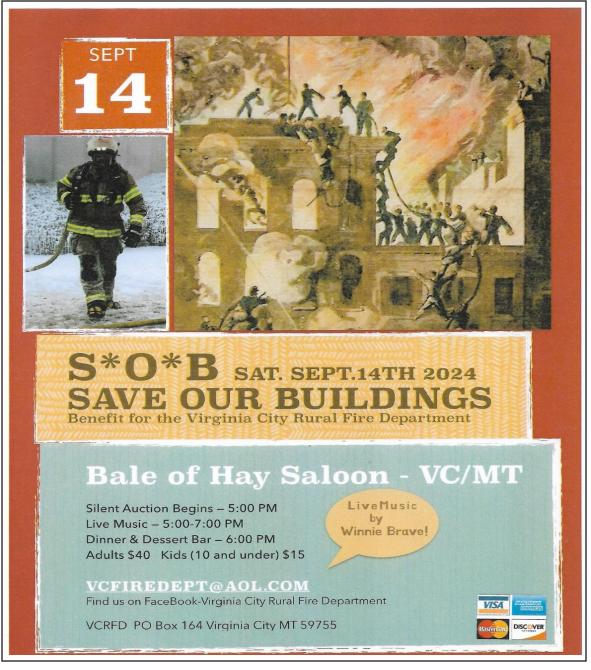

KENNY STEINER 16th MEMORIAL CAR SHOW - September 14th - See Ad for more information

**ICE CREAM SOCIAL** - September 14th - See Ad for more information

SAVE OUR BUILDINGS - September 14th - See Ad for more information